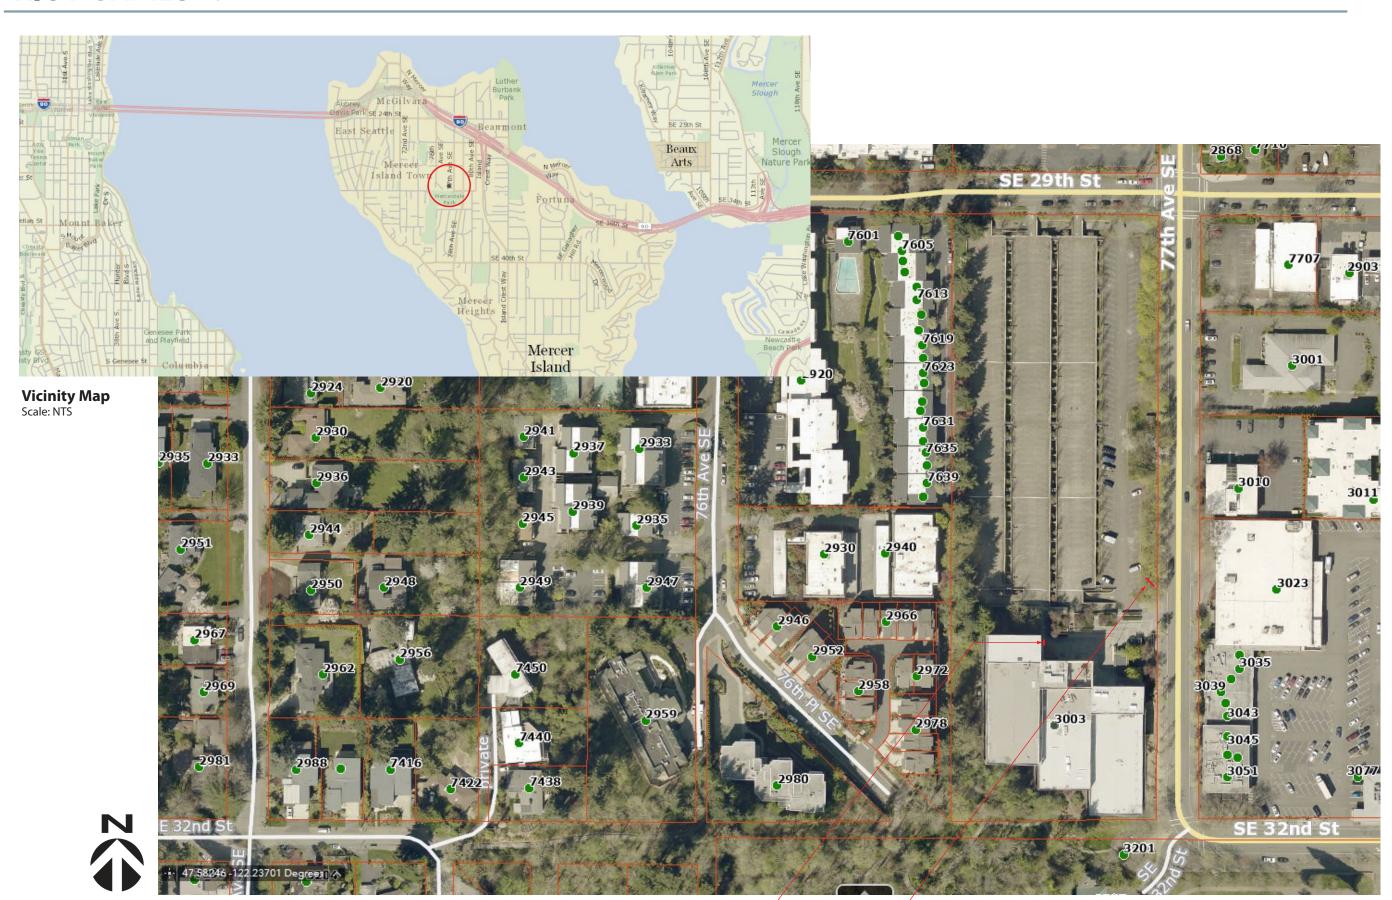

# RIOT GAMES SURVEY- SIGN 1

1541 S. 92nd Place, #B, Seattle, WA 98108 P: 206-282-0700 www.national sign corp.com

#### **DESIGN NUMBER:** 24-00386 V8 FP

**JOB NUMBER:** 

P: 206-282-0700 www.national sign corp.com