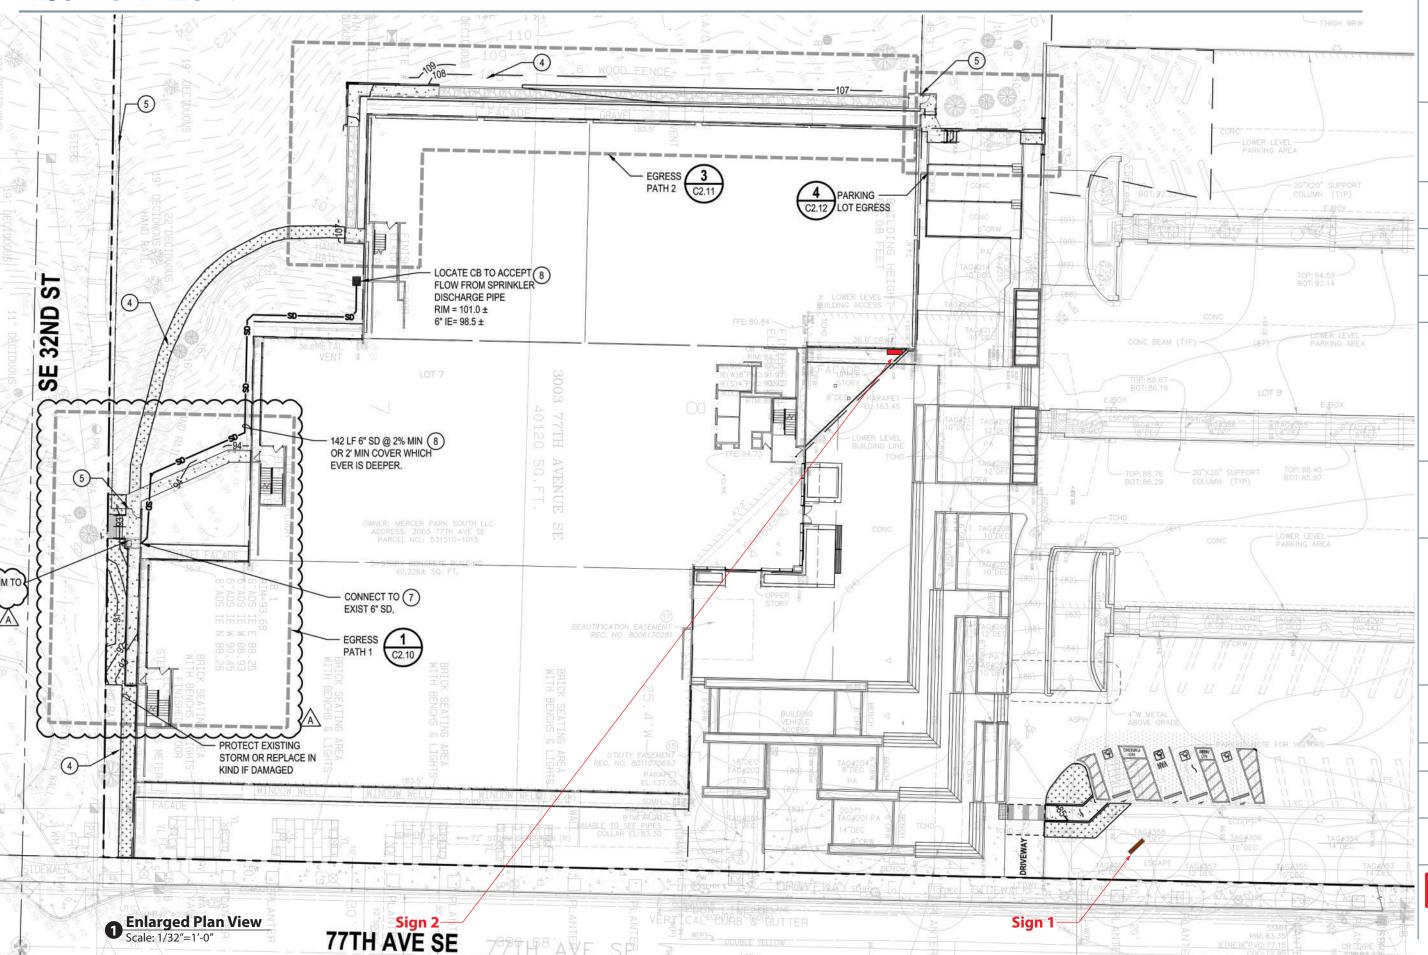

# RIOT GAMES SITE PLAN

P: 206-282-0700 www.nationalsigncorp.com

# **JOB NUMBER:**

24-01764-OS.1 & 24-01764-OS.2

# RIOT GAMES SITE PLAN

1541 S. 92nd Place, #B, Seattle, WA 98108 P: 206-282-0700 www.nationalsigncorp.com

#### **DESIGN NUMBER:** 24-00386 V8 FP

**JOB NUMBER:** 

24-01764-OS.1 & 24-01764-OS.2

Sign 1

**Aerial View** 