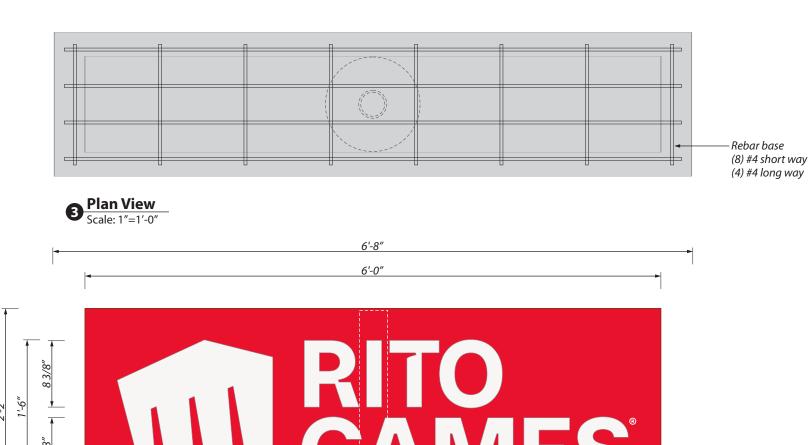

# Sign 2:

Manufacture and Install (1) Exterior single faced non-illuminated logo cabinet sign.

- **A** Oval cabinet to be aluminum construction painted Red to match PMS#185c (satin finish).
- **3** Sign face to be .125" aluminum painted Red to match PMS#185c (satin finish).
- **⊙** Sign returns to be .125" aluminum painted Red to match PMS#185c (satin finish).
- Graphics to be cut-out of 1/2" thick acrylic painted White (satin finish).
- **3** Attach Sign cabinet flush to wall with 1 1/2" x 1 1/2" x 1/4" angle frame painted Red to match PMS#185c (satin finish). (4) 3/8" lag bolts. Seal all wall penetrations with heavy duty all weather silicone- clear.