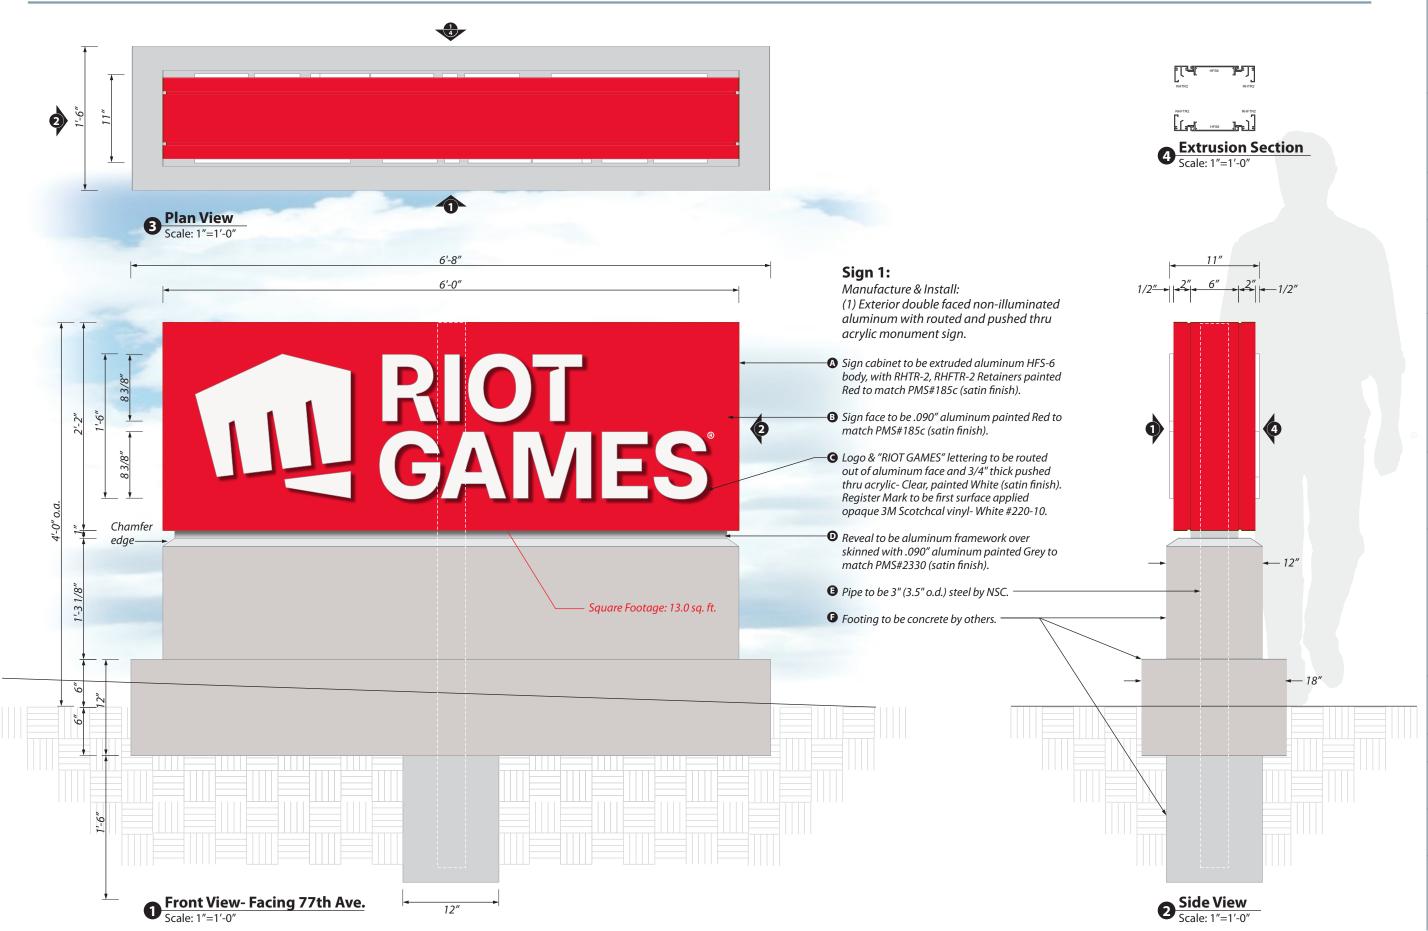

# Sign 2:

Manufacture and Install (1) Exterior single faced non-illuminated logo cabinet sign.

- **A** Oval cabinet to be aluminum construction painted Red to match PMS#185c (satin finish).
- **3** Sign face to be .125" aluminum painted Red to match PMS#185c (satin finish).
- **⊙** Sign returns to be .125" aluminum painted Red to match PMS#185c (satin finish).
- Graphics to be cut-out of 1/2" thick acrylic painted White (satin finish).
- **3** Attach Sign cabinet flush to wall with 1 1/2" x 1 1/2" x 1/4" angle frame painted Red to match PMS#185c (satin finish). (4) 3/8" lag bolts. Seal all wall penetrations with heavy duty all weather silicone- clear.