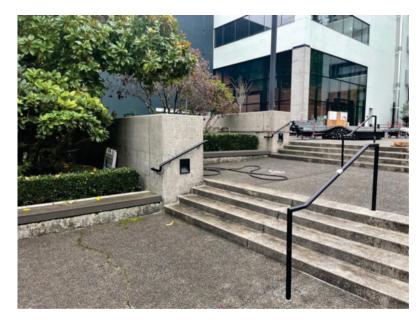

# RIOT GAMES ELEVATIONS- SIGN 2

**Existing Conditions** Scale: NTS

This is an original unpublished drawing, created by National Sign Corporation. It is submitted for your personal use in connection with a project being planned for you by National Sign Corporation. It is not to be shown to anyone outside your organization, or to be used, reproduced, copied or exhibited in any fashion. Any usage beyond that granted to buyer herein shall require the separate payment of a design and engineering fee to National Sign Corporation.