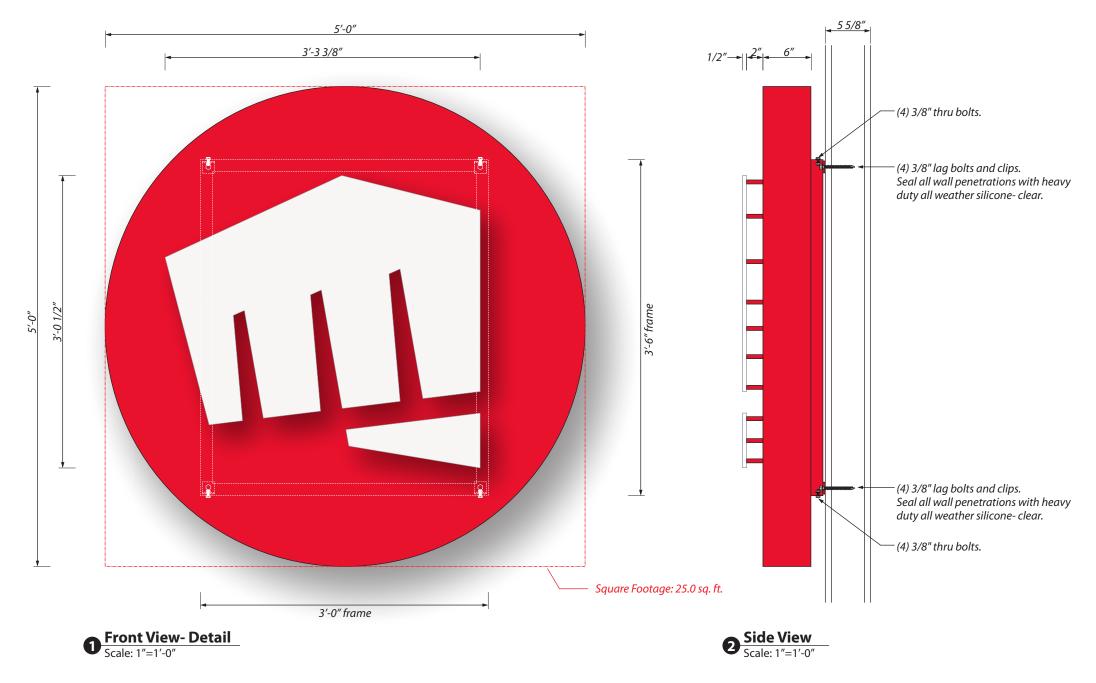

# RIOT GAMES SIGN DETAILS-SIGN 2

# Sign 2:

Manufacture and Install (1) Exterior single faced non-illuminated logo cabinet sign.

- **A** Oval cabinet to be aluminum construction painted Red to match PMS#185c (satin finish).
- **3** Sign face to be .125" aluminum painted Red to match PMS#185c (satin finish).
- **⊙** Sign returns to be .125" aluminum painted Red to match PMS#185c (satin finish).
- Graphics to be cut-out of 1/2" thick acrylic painted White (satin finish).
- **3** Attach Sign cabinet flush to wall with 1 1/2" x 1 1/2" x 1/4" angle frame painted Red to match PMS#185c (satin finish). (4) 3/8" lag bolts. Seal all wall penetrations with heavy duty all weather silicone- clear.