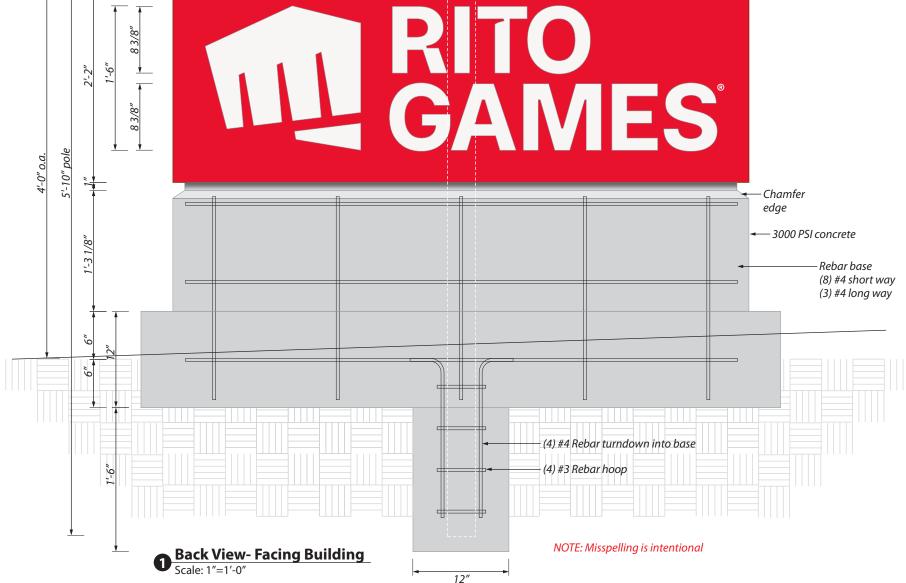

# Sign 2:

Manufacture and Install (1) Exterior single faced non-illuminated logo cabinet sign.

- **A** Oval cabinet to be aluminum construction painted Red to match PMS#185c (satin finish).
- **3** Sign face to be .125" aluminum painted Red to match PMS#185c (satin finish).
- **⊙** Sign returns to be .125" aluminum painted Red to match PMS#185c (satin finish).
- Graphics to be cut-out of 1/2" thick acrylic painted White (satin finish).
- **3** Attach Sign cabinet flush to wall with 1 1/2" x 1 1/2" x 1/4" angle frame painted Red to match PMS#185c (satin finish). (4) 3/8" lag bolts. Seal all wall penetrations with heavy duty all weather silicone- clear.