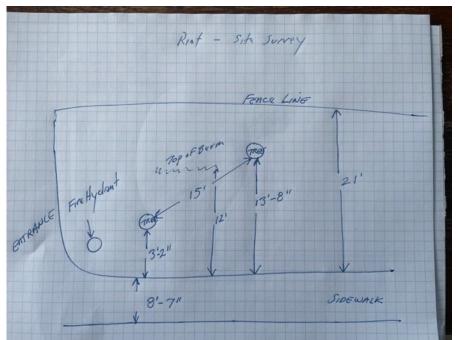

# RIOT GAMES SURVEY- SIGN 1

1541 S. 92nd Place, #B, Seattle, WA 98108 P: 206-282-0700 www.national sign corp.com