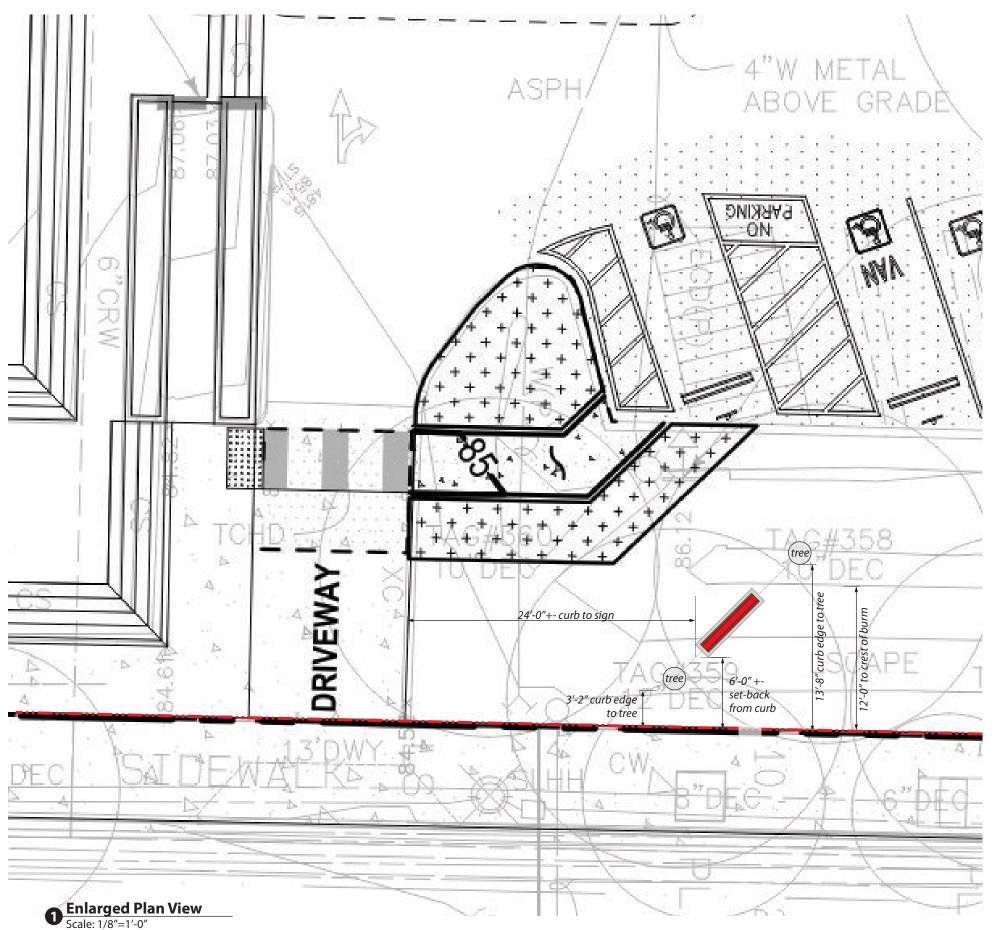

# RIOT GAMES SITE PLAN

P: 206-282-0700 www.nationalsigncorp.com

# **JOB NUMBER:**

24-01764-OS.1 & 24-01764-OS.2

# RIOT GAMES SITE PLAN

1541 S. 92nd Place, #B, Seattle, WA 98108 P: 206-282-0700 www.nationalsigncorp.com